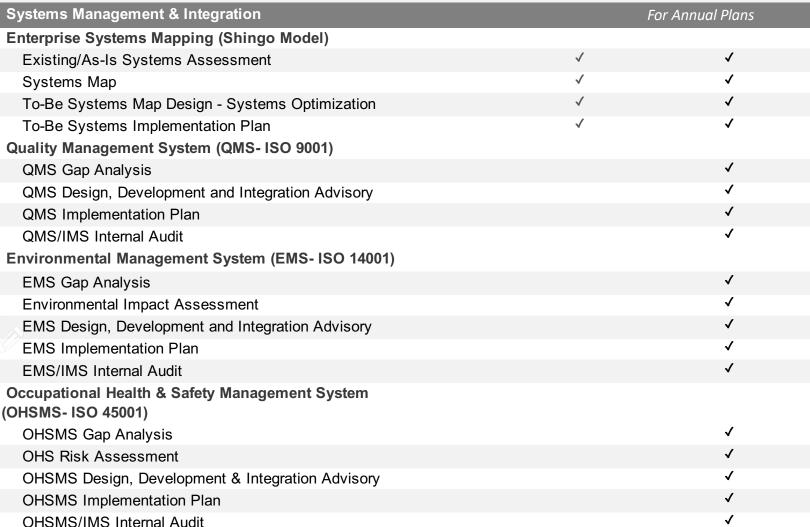

**Foundation** Focus on Tools Focus on Systems Roadmap to Excellence

Page 1/3

**Foundation** 

**Advanced** Focus on Tools Focus on Systems Roadmap to Excellence

| Systems Management & Integration                         |     | For Annual Plans |
|----------------------------------------------------------|-----|------------------|
| Food Safety Management System (FSMS-ISO 22000)           |     |                  |
| FSMS Gap Analysis                                        |     | ✓                |
| HACCP Analysis                                           |     | ✓                |
| FSMS Design, Development & Integration Advisory          |     | ✓                |
| FSMS Implementation Plan                                 |     | ✓                |
| FSMS/IMS Internal Audit                                  |     | ✓                |
| Integrated Management System (QHSE & FSMS)               |     |                  |
| IMS Integration Gap Analysis                             |     | ✓                |
| Enterprise Risks and Opportunitites Assessment (ISO 3100 | 00) | ✓                |
| SWOT Analysis                                            |     | ✓                |
| IMS Design, Development & Integration Advisory           |     | ✓                |
| IMS Implementation Plan                                  |     | ✓                |
| IMS Internal Audit                                       |     | ✓                |
|                                                          |     |                  |